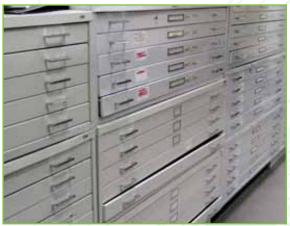

### THE WORLD BANK, WASHINGTON DC BEFORE CONVERTING TO EASI FILES

The engineering department at the World Bank stores over 14,000 blueprints. 28 five-drawer flat files were used to store most of their drawings. Overfilled flat files made it difficult to open and close drawers. Bent and curled sheets protruded above the drawer height. Additional drawings were thrown into large plastic bins and cardboard boxes. The lack of organization made efficient filing of large drawings virtually impossible. Finally, the flat files took up every inch of available floor space.