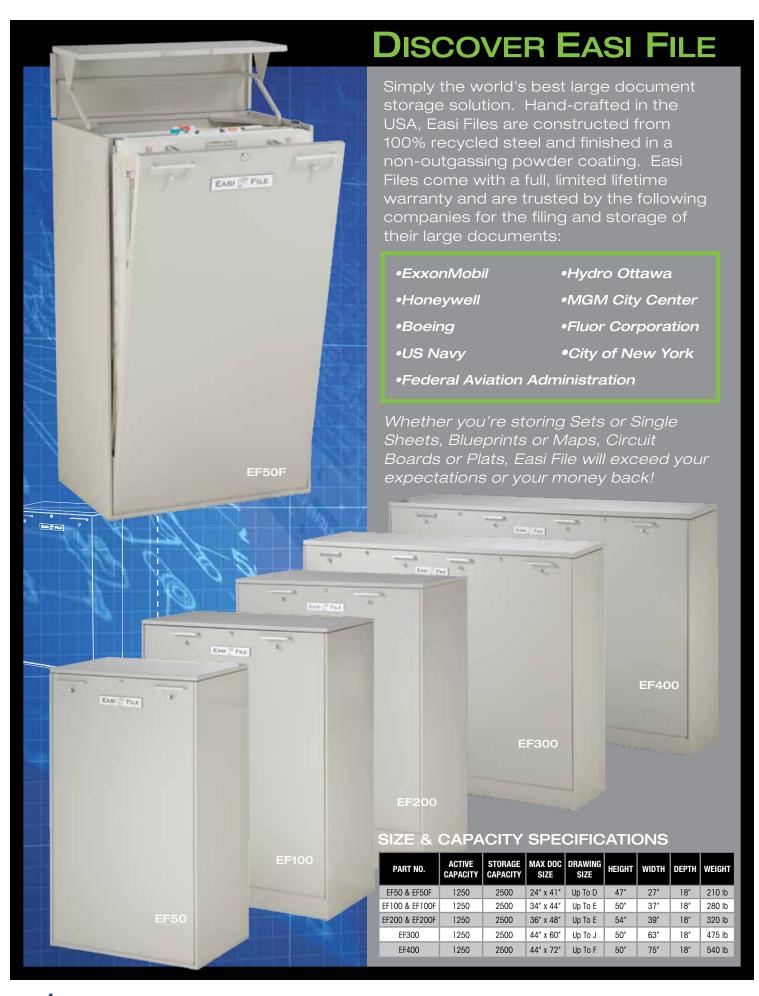

# DISCOVER EASI FILE

#### Why Vertical?

For the same reasons we hang our clothes in closets and store our books on shelves – because it's a better way to work with them! Storing your documents vertically makes working with them faster and easier – no more stooping, bending or climbing ladders to retrieve them. No more rifling through heavy stacks. Simply open, sort, and retrieve.

Vertical storage protects your documents from the rips and tears common with flat file storage and provides unsurpassed organizational capability. When your documents are stored vertically, they are literally at your fingertips! Vertical storage is more space-efficient, which means lower facility costs and better-utilized budgets.

### Discover a Better Way, Discover Easi File!