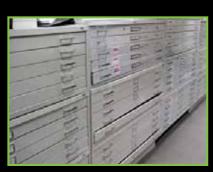

### THE WORLD BANK, WASHINGTON DC BEFORE CONVERTING TO EASI FILES

The engineering department at the World Bank stores over 14,000 blueprints. 28 five-drawer flat files were used to store most of their drawings. Overfilled flat files made it difficult to open and close drawers. Bent and curled sheets protruded above the drawer height. Additional drawings were thrown into large plastic bins and cardboard boxes. The lack of organization made efficient filing of large drawings virtually impossible. Finally, the flat files took up every inch of available floor space.

# THE WORLD BANK TODAY

Fourteen Easi Files have taken the place of the 28 flat files. Documents can now be located and retrieved within seconds without bending or stooping. Drawings remain free of creases, folds, and curls making them much easier to work with. Sheets are protected from tears, fading and environmental hazards. The file room has nearly 40% more available floor space, "I love this system," stated Mr. A. Andersen, the World Bank's lead Construction Manager, about the Easi File System, "the organizational capability of the Easi File is terrific".