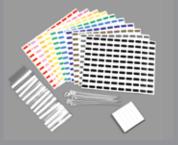

#### **Divider Cards**

Made of heavy duty plastic with offset ID tabs for separating groups of blueprints and documents.

| LENGTH |
|--------|
| 22″    |
| 32″    |
| 53″    |
| 68″    |
|        |

Index Kit 1,000 tabs of ten different colors, 12 self-adhesive index tabs, and 10 grouping ties for tying bundles of documents PART NO.