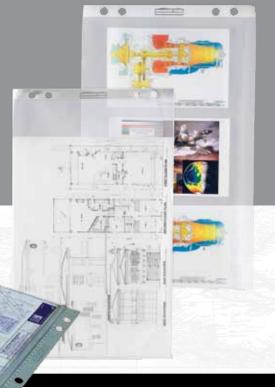

#### Pro-One™ **Protective Envelopes**

Rugged, reusable, available in a variety of compartment sizes. Large blueprints, engineering and architectural documents,

#### SIDE ENTRY

| PART NO. | No. of<br>Compartments | Max Doc Size/<br>Compartments |
|----------|------------------------|-------------------------------|
| EFB1C    | 1                      | 24" x 18"                     |
| EFB2C    | 2                      | 24" x 18"                     |
| EFB3B    | 3                      | 24" x 12"                     |
| EFB6A    | 6                      | 12" x 12"                     |

#### **TOP ENTRY**

| PART NO.   | No. of<br>Compartments | Max Doc Size/<br>Compartments |
|------------|------------------------|-------------------------------|
| EFB24x24   | 1                      | 24" x 24"                     |
| EFB24x30   | 1                      | 24" x 30"                     |
| EFB24x38   | 1                      | 24" x 38"                     |
| EFB30x42   | 1                      | 30" x 42"                     |
| EFB34x44   | 1                      | 34" x 44"                     |
| EFB24x38-2 | 2                      | 24" x 38"                     |
| EFB24x38-4 | 4                      | 24" x 38"                     |
| EFB30x42-2 | 2                      | 30" x 42"                     |
| EFB30x42-4 | 4                      | 30" x 42"                     |
| EFB16      | 16                     | 6" x 6"                       |