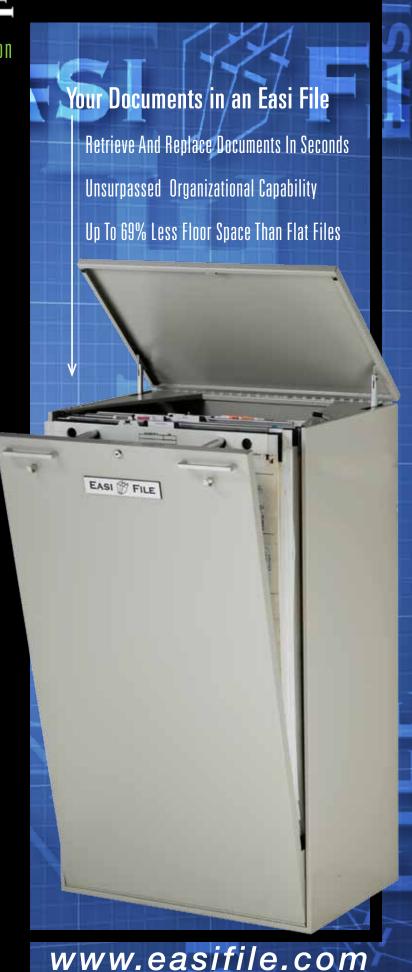

# EASI FILE

World's Best Large Document Storage Solution

## **OPEN COVER**

#### Why Vertical?

For the same reasons we hang our clothes in closets and store our books on shelves – because it's a better way to work with them! Storing your documents vertically makes working with them faster and easier – no more stooping, bending or climbing ladders to retrieve them. No more rifling through heavy stacks. Simply open, sort, and retrieve.

Vertical storage protects your documents from the rips and tears common with flat file storage and provides unsurpassed organizational capability. When your documents are stored vertically, they are literally at your fingertips! Vertical storage is more space-efficient, which means lower facility costs and better-utilized budgets.