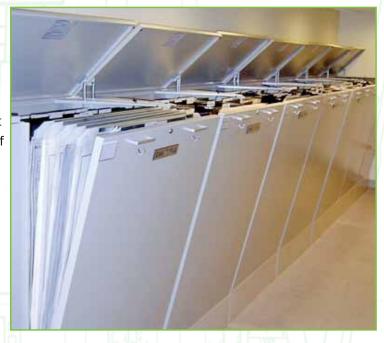

# THE WORLD BANK TODAY

Fourteen Easi Files have taken the place of the 28 flat files. Documents can now be located and retrieved within seconds without bending or stooping. Drawings remain free of creases, folds, and curls making them much easier to work with. Sheets are protected from tears, fading and environmental hazards. The file room has nearly 40% more available floor space, "I love this system," stated Mr. A. Andersen, the World Bank's lead Construction Manager, about the Easi File System, "the organizational capability of the Easi File is terrific".