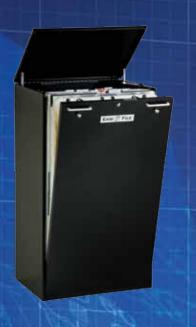

## WALL FILE

For local storage of up to 100 blueprints and documents with sort capability.

| PART NO. | MAX DOC SIZE           |
|----------|------------------------|
| EF112    | FOR ALL DOCUMENT SIZES |
|          |                        |
| Sec. 1   |                        |