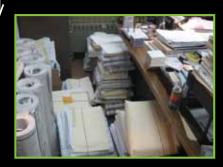

### THE WORLD BANK, WASHINGTON DC BEFORE CONVERTING TO EASI FILES

The engineering department at the World Bank stores over 14,000 blueprints. 28 five-drawer flat files were used to store most of their drawings. Overfilled flat files made it difficult to open and close drawers. Bent and curled sheets protruded above the drawer height. Additional drawings were thrown into large plastic bins and cardboard boxes. The lack of organization made efficient filing of large drawings virtually impossible. Finally, the flat files took up every inch of available floor space.