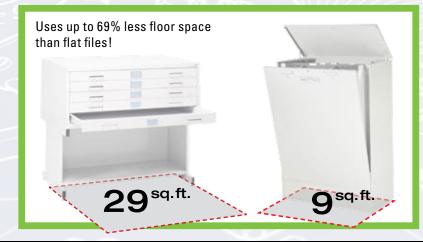

Vertical storage protects your documents from the rips and tears common with flat file storage and provides unsurpassed organizational capability. When your documents are stored vertically, they are literally at your fingertips! Vertical storage is more space-efficient, which means lower facility costs and better-utilized budgets.

#### SAVES SPACE