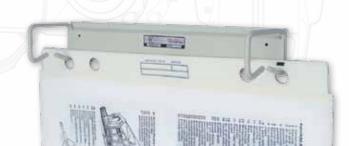

## **OPEN COVER**

## SORT

RETRIEVE

#### Why Vertical?

For the same reasons we hang our clothes in closets and store our books on shelves – because it's a better way to work with them! Storing your documents vertically makes working with them faster and easier – no more stooping, bending or climbing ladders to retrieve them. No more rifling through heavy stacks. Simply open, sort, and retrieve.