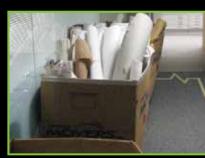

### THE WORLD BANK, WASHINGTON DC BEFORE CONVERTING TO EASI FILES

The engineering department at the World Bank stores over 14,000 blueprints. 28 five-drawer flat files were used to store most of their drawings. Overfilled flat files made it difficult to open and close drawers. Bent and curled sheets protruded above the drawer height. Additional drawings were thrown into large plastic bins and cardboard boxes. The lack of organization made efficient filing of large drawings virtually impossible. Finally, the flat files took up every inch of available floor space.