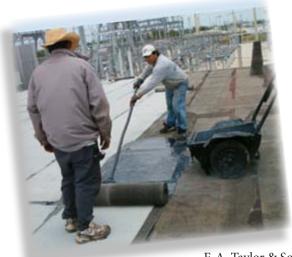

## **New Construction**

F. A. Taylor & Son, Inc. is a commercial roof construction contractor specializing in a broad range of roofing applications for commercial, industrial, retail, health care, institutional, condominiums, cold storage and distribution facilities. The company offers clients a complete menu of flat roofing & sheet metal systems, including • Single Ply Roofing (EPDM, TPO, PVC)

- Built-Up and Modified Asphalt Roofing
- Garden/Vegetative Flat Roof Systems
- Metal Roofing and Wall Panel Systems
- Metal Roof Retro-Fitting Composite Slate Roofing • Expert Roof Repair and Preventative Roof Maintenance Programs.