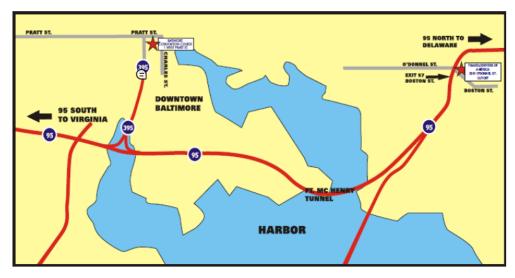

## The marshalling yard hours are:

Monday, March 24, 2025, 7:00 AM - 12:00 PM

Tuesday, March 25, 2025, 7:00 AM - 12:00 PM

Marshalling Yard Address Marshalling Yard 5501 O'Donnell Street Cut Off Baltimore, MD 21224, USA

## DIRECTIONS TO TRAVELCENTERS OF AMERICA MARSHALLING YARD

From 95 North or South, Take Exit 57 - Boston St. to TravelCenters of America. Once in the TravelCenters of America, follow Freeman signs to the marshalling yard.