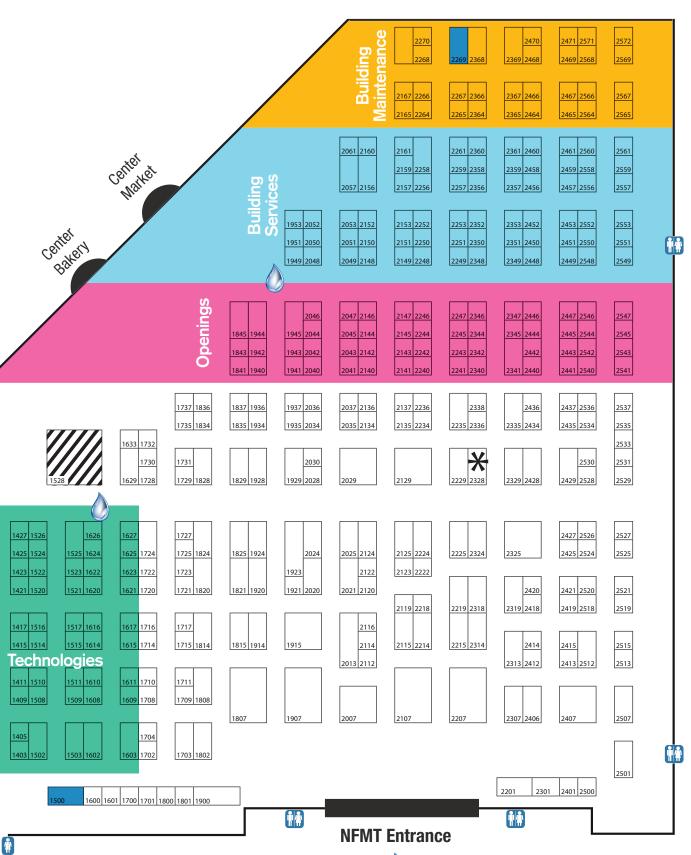

# Smart Building Technologies

Track Sponsored by:

| Sesion | Room | Title                                                                                                                |
|--------|------|----------------------------------------------------------------------------------------------------------------------|
| T1.28  | 328  | FM Metrics: Day-to-Day Data                                                                                          |
| T2.28  | 328  | Facilities of the Future: The Right Data for a Successful Al Strategy                                                |
| W2.28  | 328  | What Facilities Managers Need to Know About In-Building Connectivity Now                                             |
| W3.28  | 328  | Use a Smart Building Implementation Model to Transform the Built Environment Where People Live, Work, Learn and Heal |
| R1.28  | 328  | Maximizing Your Team's Efficiency with a Well-Designed BAS                                                           |