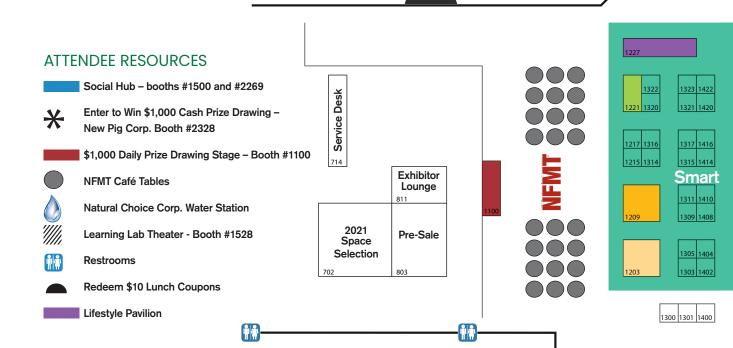

#### Booth #1227

Stop by our lifestyle pavilion to find ways to de-stress and add balance to your life.

Tuesday 12:00 - 4:00 pm

Visit with Therapy Dogs from Pets on Wheels

Wednesday 11:30 am - 3:30 pm Adult Coloring

#### Booth #1500 and #2269

Stop by the social hub to post on your social media accounts about your experience at NFMT and charge up your phone.

#NFMT20

#### Learning Lab Sessions in Booth #1528

12:30 PM **Direct Energy Business (Centrica)** 

Sourcing Onsite Solar vs. Offsite Renewables:

What's best for your facility?

1:00 PM **RLE Technologies** 

Solving Your Peace of Mind Problem

1:30 PM ServiceMaster NCR

Latest Technology for Monitoring Dirty/Unsafe

Air During a Water Loss

2:00 PM **Sunbelt Rentals** 

Ladder Hazards and Alternatives for 2020

and Beyond!

2:30 PM **Vector Solutions** 

Developing Career Paths for Facilities

Maintenance Technicians

3:00 PM **Pure Air Control Services** 

ROI of HVAC Restoration

3:45 PM \$1,000 Cash Drawing – booth #1100

Sponsored by

4:00 - 5:00 PM St. Patrick's Day Networking Party - Pratt Street Lobby